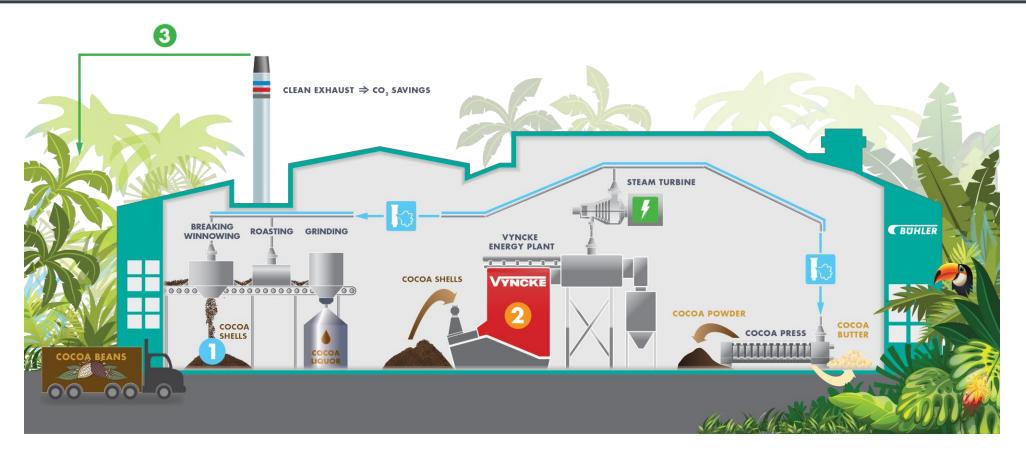

# YOUR SELF-SUFFICIENT COCOA PROCESS

**Turning waste into a sustainable energy solution:** Internally generated cocoa waste is used as in-house boiler fuel.

#### Short cycle energy recovery:

VYNCKE's combustion technology converts biowaste into sustainable energy to be used for further cocoa processing.

Carbon neutral process:

 $\rm CO_2$  released into the atmosphere is reassimilated for biomass growth closing the natural biogenic carbon cycle.

#### MAKES YOUR OPERATION SELF-SUFFICIENT :

Our boiler uses your own cocoa shells to generate all the steam you need for your process. No oil or gas bills anymore !

www.vyncke.com