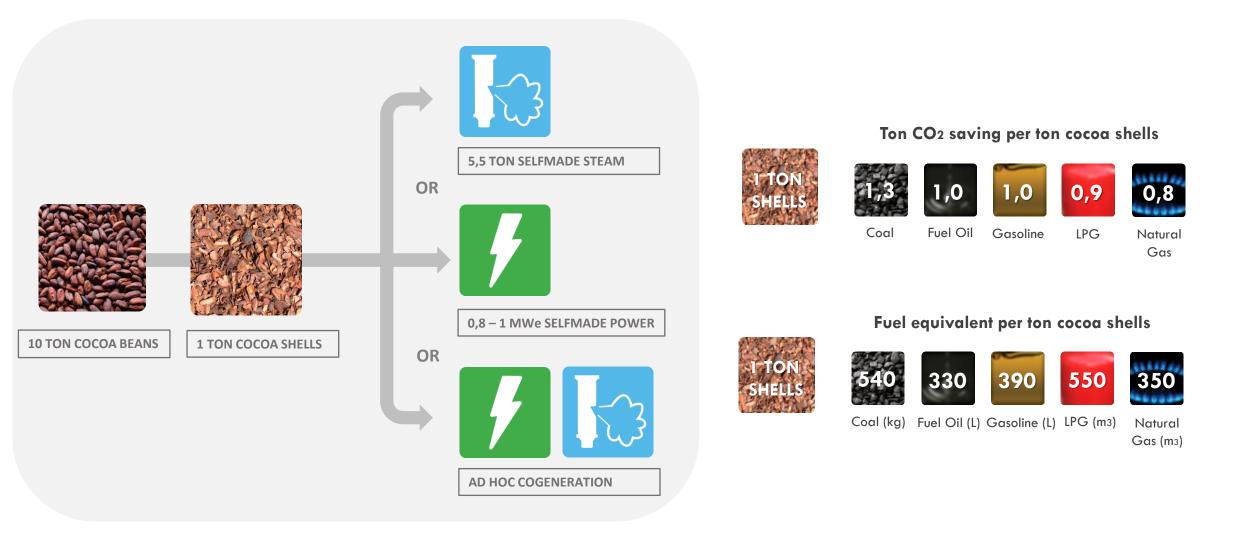

#### Short cycle energy recovery:

VYNCKE's combustion technology converts biowaste into sustainable energy to be used for further cocoa processing.

Carbon neutral process:

 $\rm CO_2$  released into the atmosphere is reassimilated for biomass growth closing the natural biogenic carbon cycle.

#### MAKES YOUR OPERATION SELF-SUFFICIENT :

Our boiler uses your own cocoa shells to generate all the steam you need for your process. No oil or gas bills anymore !

www.vyncke.com