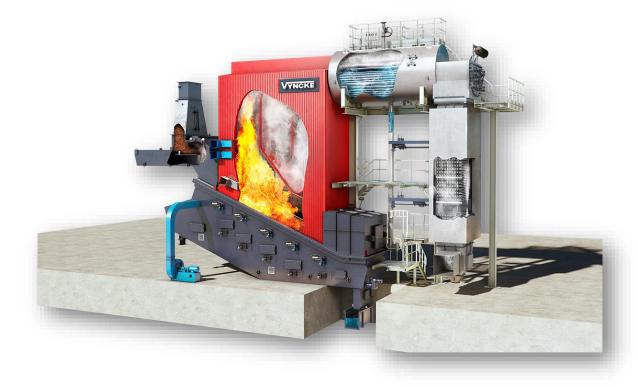

# YOUR SELF-SUFFICIENT COCOA PROCESS

**Turning waste into a sustainable energy solution:** Internally generated cocoa waste is used as in-house boiler fuel.

#### Short cycle energy recovery:

VYNCKE's combustion technology converts biowaste into sustainable energy to be used for further cocoa processing.

Carbon neutral process:

 $\rm CO_2$  released into the atmosphere is reassimilated for biomass growth closing the natural biogenic carbon cycle.

#### IS ALWAYS AVAILABLE :

Thanks to the smart design of our boilers and fully automated cleaning systems you don't struggle with frequent interventions for repair or long cleaning stops. You have the most reliable energy plant on the market.

#### IS FULLY AUTOMATED :

Our energy runs automatically and unnoticed so you can focus on more important things : making cocoa powder and butter !

#### MAKES YOUR OPERATION SELF-SUFFICIENT :

Our boiler uses your own cocoa shells to generate all the steam you need for your process. No oil or gas bills anymore !

www.vyncke.com