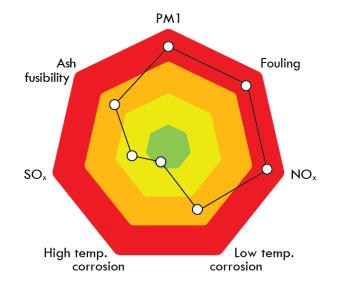

## **COCOA SHELLS**

**RADAR PLOT** 

## FUEL PARAMETERS

| LOWER HEATING VALUE | ASH CONTENT      | FUEL SIZE |
|---------------------|------------------|-----------|
| ➡ HIGH              | \Rightarrow нідн |           |
| LOW                 | LOW              | FINE      |